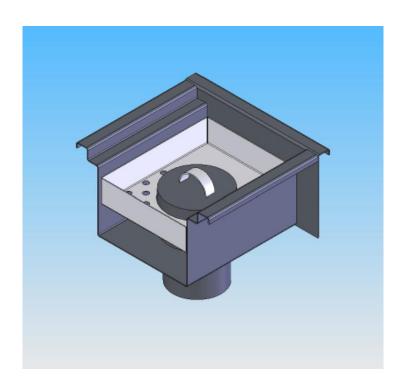

### Sewer gangway

Sewer gangway is designed to discharge wastewater into the sewer network.

Sewer gangways are made of various modifications with vertical or horizontal outlets of various diameters used in the equipment of the intra-workshop sewer system.

All sewer gangway are equipped with hydraulic locks and gratings.

## Sewer gangway

This product can be manufactured according to the technical specifications of the customer, taking into account its predetermined parameters and features.