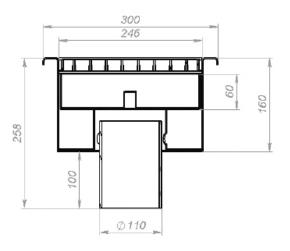

# Sewer gangway

### Sewer gangway

Sewer gangway is designed to discharge wastewater into the sewer network.

Sewer gangways are made of various modifications with vertical or horizontal outlets of various diameters used in the equipment of the intra-workshop sewer system.

All sewer gangway are equipped with hydraulic locks and gratings.

## Sewer gangway

This product can be manufactured according to the technical specifications of the customer, taking into account its predetermined parameters and features.