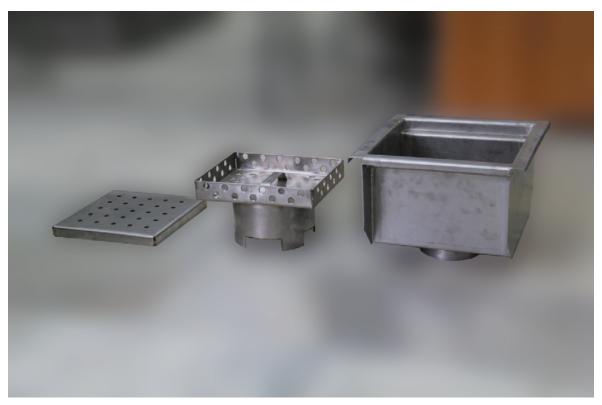

### Sewer gangway

Sewer gangway is designed to discharge wastewater into the sewer network.

Sewer gangways are made of various modifications with vertical or horizontal outlets of various diameters used in the equipment of the intra-workshop sewer system.

All sewer gangway are equipped with hydraulic locks and gratings.

## Sewer gangway

This product can be manufactured according to the technical specifications of the customer, taking into account its predetermined parameters and features.