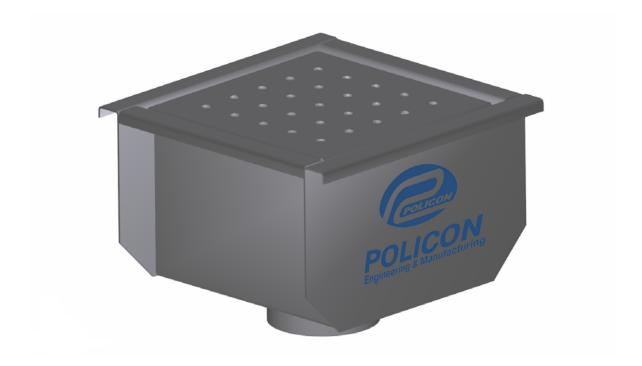

# Sewer gangway

### Sewer gangway

Sewer gangway is designed to discharge wastewater into the sewer network.

Sewer gangways are made of various modifications with vertical or horizontal outlets of various diameters used in the equipment of the intra-workshop sewer system.

All sewer gangway are equipped with hydraulic locks and gratings.

## Sewer gangway

This product can be manufactured according to the technical specifications of the customer, taking into account its predetermined parameters and features.