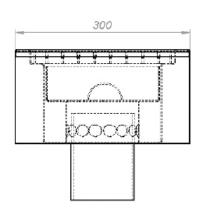

### Sewer gangway

Sewer gangway is designed to discharge wastewater into the sewer network.

Sewer gangways are made of various modifications with vertical or horizontal outlets of various diameters used in the equipment of the intra-workshop sewer system.

All sewer gangway are equipped with hydraulic locks and gratings.

## Sewer gangway

This product can be manufactured according to the technical specifications of the customer, taking into account its predetermined parameters and features.